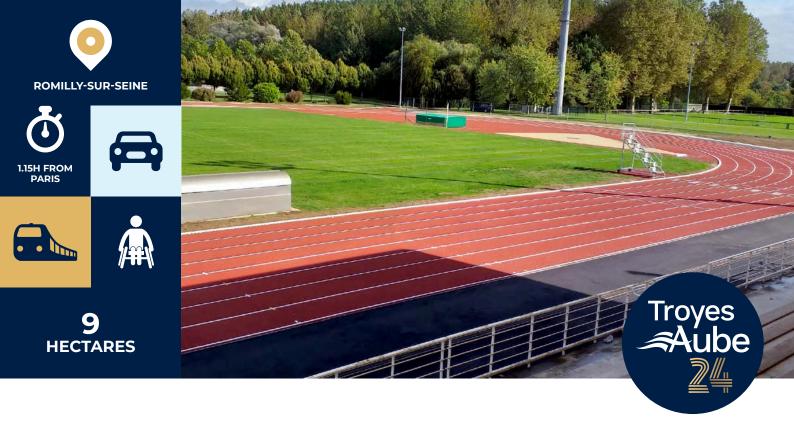

#### **FACILITIES**

- 1 x 400m athletics track comprising 6-lanes in a loop and 8 in a straight line
- 40 parking spaces including 1 PRM

### Ideal training conditions

The sports complex spans 9 hectares and offers excellent accessibility. It features high-quality facilities for athletics, football, gymnastics, combat sports, outdoor and indoor tennis and indoor team sports. It offers ideal training conditions due to the quality of the modern amenities.

## A brand-new complex

The athletics track and adjoining facilities have been fully renovated. The 400 m-long track features 6-lanes in a loop and 8 in a straight line. It has modern and high-quality night lighting and meets international criteria.

The facilities on offer accommodate different disciplines including throwing sports (shot put, discus, hammer, javelin), jumping (high, pole, triple, long) and different races, in the best conditions.